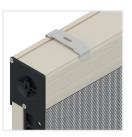

## Misure consigliate (mm)

|     | Width | Height |
|-----|-------|--------|
| max | 1400  | 2600   |

Magnetic closing

Removable Bottom Track

Sliding Wheel

Clips Upon Request

Cassette

Top Track