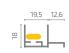

## Misure consigliate (mm)

|     | Width | Height |
|-----|-------|--------|
| max | 1400  | 2600   |

Magnetic closing

Removable Bottom Track

Sliding Wheel

Clips Upon Request

Cassette

Top Track