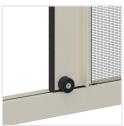

## Misure consigliate (mm)

|     | Width | Height |
|-----|-------|--------|
| max | 1400  | 2600   |

Magnetic closing

Removable Bottom Track

Sliding Wheel

Clips Upon Request

Cassette

Top Track