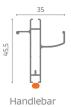

## Single Side Buttons

Cassette: Equipped with an anti-insect mesh cleaning

Track: Fixed with buttons

Handle: Internal / external with ergonomic grip

Mesh: Fiberglass

Fixing System: Screw/plug