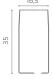

## Misure consigliate (mm)

|     | Width | Height |
|-----|-------|--------|
| max | 1400  | 2600   |

Magnetic closing

Removable Bottom Track

Sliding Wheel

Clips Upon Request

Cassette

Top Track