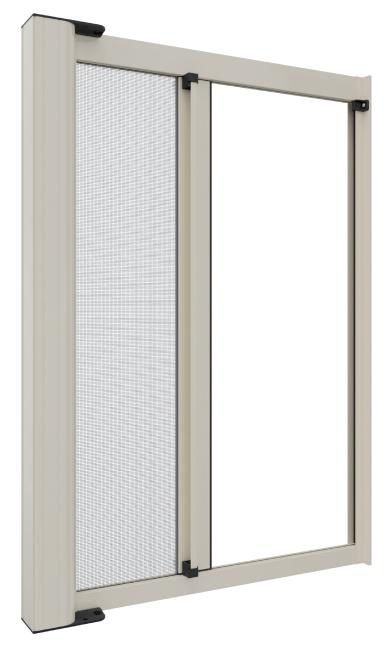

## Misure consigliate (mm)

|     | Width | Height |
|-----|-------|--------|
| max | 1400  | 2600   |

Magnetic closing

Removable Bottom Track

Sliding Wheel

Clips Upon Request

Cassette

Top Track

Closing profile

Balance Profile Upon Request

Via Provinciale, 10 46020 Montteggiana (MN) - ITALY

Tel.: +39 0376 527481 Fax: +39 0376 527060 info@officinerami.com officinerami.com