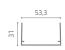

## Misure consigliate (mm)

|     | Width | Height |
|-----|-------|--------|
| max | 1400  | 2600   |

Magnetic closing

Removable Bottom Track

Sliding Wheel

Clips Upon Request

Cassette

Top Track