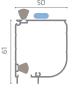

## Misure consigliate (mm)

|     | Width | Height |
|-----|-------|--------|
| max | 1400  | 2600   |

Magnetic closing

Removable Bottom Track

Sliding Wheel

Clips Upon Request

Cassette

Top Track