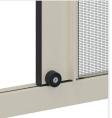

## Single Side Buttons Mechanical Fastening

Suitable for: French doors Winding type: Manual spring **Closing system**: Mechanical fastening and brush Cassette: Equipped with an anti-insect mesh cleaning brush Track: Fixed with buttons Handle: Ergonomic internal / external grip with anti-insect brush Mesh: Fiberglass Fixing System: Screw/plug

Mechanical fastening closing

Removable Bottom Track

Sliding Wheel

Cassette

Handlebar

45,5

35

Bottom track