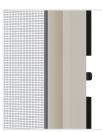

## Single Side Buttons Mechanical Fastening

Suitable for: French doors Winding type: Manual spring **Closing system**: Mechanical fastening and brush Cassette: Equipped with an anti-insect mesh cleaning brush Track: Fixed with buttons Handle: Ergonomic internal / external grip with anti-insect brush Mesh: Fiberglass Fixing System: Screw/plug

Mechanical fastening closing

Removable Bottom Track

Sliding Wheel

Cassette

Handlebar

45,5

35

Bottom track