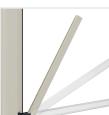

## Single Side Buttons Mechanical Fastening

Suitable for: French doors Winding type: Manual spring **Closing system**: Mechanical fastening and brush Cassette: Equipped with an anti-insect mesh cleaning brush Track: Fixed with buttons Handle: Ergonomic internal / external grip with anti-insect brush Mesh: Fiberglass Fixing System: Screw/plug

## **SU RICHIESTA**

Winding Control: Slow back-on-top system Cassette: Equipped with a brush for recovery in out-oftrue issues Balance Profile: On the cassette side for out-of-true recovery operation Fixing System: Clips (snap-in supports)