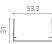

Mechanical fastening closing

Removable Bottom Track

Sliding Wheel

Cassette

Handlebar

45,5

35

Bottom track