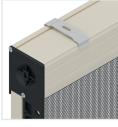

## Single Side Buttons Mechanical Fastening

Suitable for: French doors Winding type: Manual spring **Closing system**: Mechanical fastening and brush Cassette: Equipped with an anti-insect mesh cleaning brush Track: Fixed with buttons Handle: Ergonomic internal / external grip with anti-insect brush Mesh: Fiberglass Fixing System: Screw/plug

Mechanical fastening closing

Removable Bottom Track

Sliding Wheel

Cassette

Handlebar

45,5

35

Bottom track