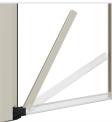

## Mistral 50

Double Side Buttons Mechanical Fastening

Suitable for: French doors Winding type: Manual spring Closing system: Mechanical fastening and brush **Configuration**: symmetrical Cassette: Equipped with an anti-insect mesh cleaning brush Track: Fixed with buttons Handle: Ergonomic internal / external grip with antiinsect brush Mesh: Fiberglass Fixing System: Screw/plug

## **ON REQUEST**

Winding Control: Slow back-on-top system **Configuration**: Asymmetrical Cassette: Equipped with a brush for recovery in out-oftrue issues Balance Profile: On the cassette side for out-of-true recovery operation Fixing System: Clips (snap-in supports)