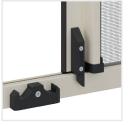

## Mistral 50

Double Side Buttons Mechanical Fastening

Suitable for: French doors Winding type: Manual spring Closing system: Mechanical fastening and brush **Configuration**: symmetrical Cassette: Equipped with an anti-insect mesh cleaning brush Track: Fixed with buttons Handle: Ergonomic internal / external grip with antiinsect brush Mesh: Fiberglass Fixing System: Screw/plug

## **ON REQUEST**

Winding Control: Slow back-on-top system **Configuration**: Asymmetrical Cassette: Equipped with a brush for recovery in out-oftrue issues Balance Profile: On the cassette side for out-of-true recovery operation Fixing System: Clips (snap-in supports)