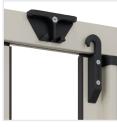

## Mistral 50

Double Side Buttons Mechanical Fastening

Suitable for: French doors Winding type: Manual spring Closing system: Mechanical fastening and brush **Configuration**: symmetrical Cassette: Equipped with an anti-insect mesh cleaning brush Track: Fixed with buttons Handle: Ergonomic internal / external grip with antiinsect brush Mesh: Fiberglass Fixing System: Screw/plug

## **ON REQUEST**

Winding Control: Slow back-on-top system **Configuration**: Asymmetrical Cassette: Equipped with a brush for recovery in out-oftrue issues Balance Profile: On the cassette side for out-of-true recovery operation Fixing System: Clips (snap-in supports)