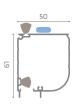

## Recommended sizes (mm)

|     | Width | Height |
|-----|-------|--------|
| max | 2800  | 2600   |

Magnetic closing

Cassette

0

Top fastening

Bottom Fastening

Removable Bottom Track

Sliding Wheel

Balance Profile Upon Request

Handlebar

45,5

Bottom track

35

Top Track

Via Provinciale, 10 46020 Montteggiana (MN) – ITALY Tel.: +39 0376 527481 Fax: +39 0376 527060 info@officinerami.com officinerami.com