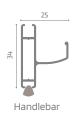

## Mistral 40

Vertical Buttons

Suitable for: Window and french door Winding type: Manual spring Closing system: Snap-closing system Track: Fixed with buttons Handle: Ergonomic internal grip with anti-insect brush Mesh: Fiberglass