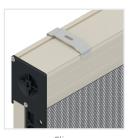

## Mistral 40

Vertical Buttons

Suitable for: Window and french door Winding type: Manual spring Closing system: Snap-closing system Track: Fixed with buttons Handle: Ergonomic internal grip with anti-insect brush Mesh: Fiberglass

## **ON REQUEST**

Winding Control: Slow back-on-top system Cassette: Equipped with anti-insect brush, brush for recovering out-of-true issues Fixing System: Clips (snap-in supports)