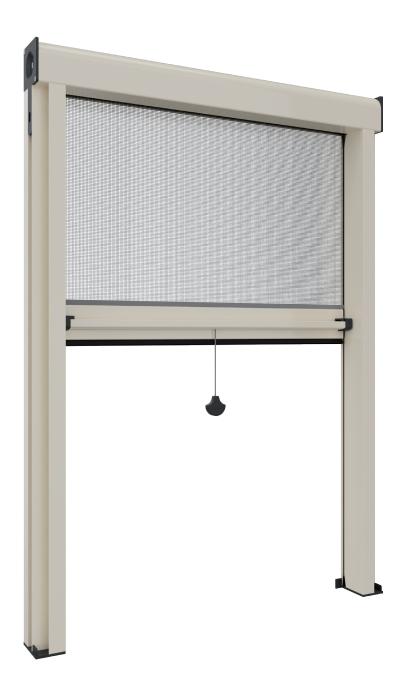

## Laura **50** Click Clack

Vertical Single-Track Buttons

Suitable for: Window and french door

Winding type: Manual spring

**Closing system:** Click-Clack Fasten&Release **Track:** Fixed for Recessed with buttons

**Handle:** Ergonomic internal / external grip with anti-

insect brush Net: Fiberglass

**Fastening System:** Concealed brackets for tracks, screws/

plugs

ON REQUEST

Winding Control: Slow back-on-top system

**Handlebar:** With reduced dimensions (contact the sales

office for dimensional limits)

**Note:** When height is between 2601- and 2800-mm, a width of less than 1600 mm is recommended.

## Recommended measurements (mm

|     | length | height |
|-----|--------|--------|
| max | 1800   | 2600   |

Concealed fastening brackets

Concealed fastening brackets

Via Provinciale, 10 46020 Montteggiana (MN) - ITALY