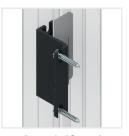

**Fastening System:** Concealed brackets for tracks, screws/plugs

## Recommended measurements (mm

|     | length | height |
|-----|--------|--------|
| max | 1800   | 2500   |

Weighted-down Handlebar

Chain stop

Concealed fastening brackets

Concealed fastening brackets

Side Track