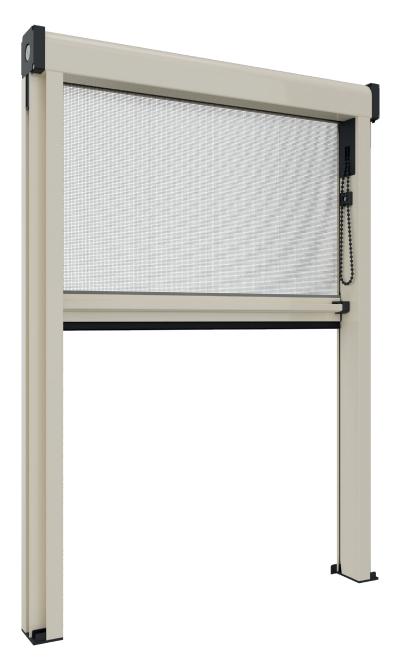

## Laura **50** Chain

## Vertical Buttons Single Track

Suitable for: Window and french door

**Winding type:** Manual with Internal Right Chain, stop at any point

**Handle:** Ergonomic internal grip with anti-insect brush Net: Fiberglass

**Fastening System:** Concealed brackets for tracks, screws/plugs

## Recommended measurements (mm

|     | length | height |
|-----|--------|--------|
| max | 1800   | 2500   |

Weighted-down Handlebar

Chain stop

Concealed fastening brackets

Concealed fastening brackets

Side Track