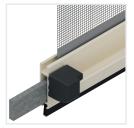

**Fastening System:** Concealed brackets for tracks, screws/plugs

## Recommended measurements (mm

|     | length | height |
|-----|--------|--------|
| max | 1800   | 2500   |

Weighted-down Handlebar

Chain stop

Concealed fastening brackets

Concealed fastening brackets

Side Track