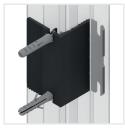

**Fastening System:** Concealed brackets for tracks, screws/plugs

## Recommended measurements (mm

|     | length | height |
|-----|--------|--------|
| max | 1800   | 2500   |

Weighted-down Handlebar

Chain stop

Concealed fastening brackets

Concealed fastening brackets

Side Track