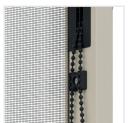

## Vertical Buttons Single Track

Suitable for: Window and french door

**Winding type:** Manual with Internal Right Chain, stop at any point

**Handle:** Ergonomic internal grip with anti-insect brush Net: Fiberglass

## ON REQUEST

Winding: Manual with internal left chain

## Recommended measurements (mm

|     | length | height |
|-----|--------|--------|
| max | 1800   | 2500   |

Weighted-down Handlebar

Chain stop

Concealed fastening brackets

Concealed fastening brackets

Side Track