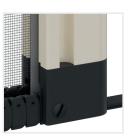

Mesh: Fiberglass

Fastening system: Clips (snap supports)

**NOTE:** The height should be 200 mm larger than the width.

## Recommended measurements (mm)

|     | length | height |
|-----|--------|--------|
| max | 1800   | 2700   |

Regulator

Recessed Track

Magnetic closing

Fastening

Bar-Cassette Assembly

Cassette