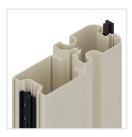

**Recessed profile:** For cassette.

 $\textbf{Track:} \ \textbf{Bottom position, recessed and walkable / Avoid}$ 

architectural barriers.

Top position, with insect screen cleaning brush **Handle:** Internal / external with ergonomic grip

## Recommended measurements (mm)

|     | length | height |
|-----|--------|--------|
| max | 1800   | 2700   |

Regulator

Recessed Track

Magnetic closing

Fastening

Bar-Cassette Assembly

Cassette