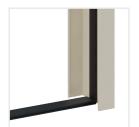

**Recessed profile:** For cassette.

 $\textbf{Track:} \ \textbf{Bottom position, recessed and walkable / Avoid}$ 

architectural barriers.

Top position, with insect screen cleaning brush **Handle:** Internal / external with ergonomic grip

## Recommended measurements (mm)

|     | length | height |
|-----|--------|--------|
| max | 1800   | 2700   |

Regulator

Recessed Track

Magnetic closing

Fastening

Bar-Cassette Assembly

Cassette