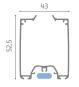

## Recommended measurements (mm)

|     | length | height |
|-----|--------|--------|
| max | 1800   | 2700   |

Regulator

Recessed Track

Magnetic closing

Fastening

Bar-Cassette Assembly

Cassette