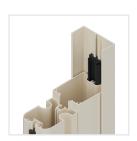

## Libera **43** Recess **50**

Single Side Mosquito net

Suitable for: French doors

**Winding:** Manual spring, stop at any point **Winding control:** sliding chain rail regulator

Closing system: Magnet

**Cassette:** Predisposition for left-side installation

**Recessed profile:** For cassette.

 $\textbf{Track:} \ \textbf{Bottom position, recessed and walkable / Avoid}$ 

architectural barriers.

Top position, with insect screen cleaning brush **Handle:** Internal / external with ergonomic grip

## Recommended measurements (mm)

|     | length | height |
|-----|--------|--------|
| max | 1800   | 2700   |

Regulator

Recessed Track

Magnetic closing

Fastening

Bar-Cassette Assembly

Cassette