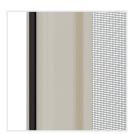

## Libera **43** Recess **50**

Single Side Mosquito net

Suitable for: French doors

**Winding:** Manual spring, stop at any point **Winding control:** sliding chain rail regulator

Closing system: Magnet

**Cassette:** Predisposition for left-side installation

Mesh: Fiberglass

Fastening system: Clips (snap supports)

**NOTE:** The height should be 200 mm larger than the width.

Handlebar

Side Track

Top Track

Closing profile

Balance Profile

Via Provinciale, 10 46020 Montteggiana (MN) - ITALY

Tel.: +39 0376 527481 Fax: +39 0376 527060 info@officine ami.com officine ami.com