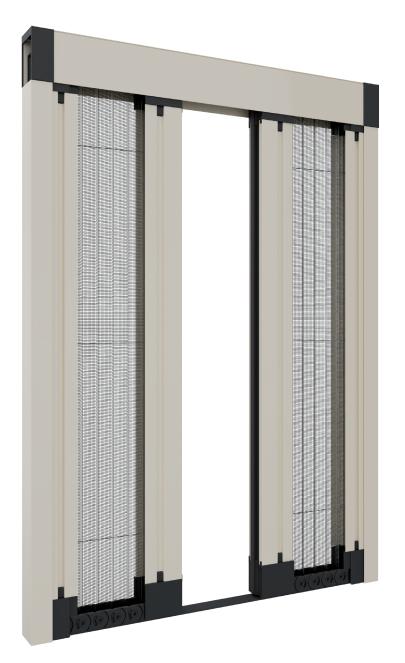

## Eva 38 Plissé

## Double side

Suitable for: French doors Winding type: Manual, stop at any point Closing system: Magnet **Configuration:** symmetrical Track: Bottom track, walkable and recessed / without architectural barriers Handle: Ergonomic internal / external grip Mesh: Black polyester Fixing System: Clips (snap supports)

## Recommended measurements (mm)

|     | length | height |
|-----|--------|--------|
| max | 4000   | 3150   |

**Recessed Track** 

Cassette

Magnetic closing

Clips

Additional Handle

38