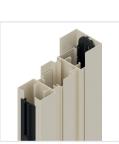

## Double side

Suitable for: French doors Winding type: Manual, stop at any point Closing system: Magnet **Configuration:** symmetrical Track: Bottom track, walkable and recessed / without architectural barriers Handle: Ergonomic internal / external grip Mesh: Black polyester Fixing System: Clips (snap supports)

## Recommended measurements (mm)

|     | length | height |
|-----|--------|--------|
| max | 4000   | 3150   |

**Recessed Track** 

Cassette

Magnetic closing

Clips

Additional Handle

38

Cassette and Handle Assembly

Balance Profile Upon Request

Handlebar

( Bottom track

60

Top Track

Via Provinciale, 10 46020 Montteggiana (MN) – ITALY Tel.: +39 0376 527481 Fax: +39 0376 527060 info@officinerami.com officinerami.com