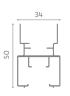

## Recommended measurements (mm)

|     | length | height |
|-----|--------|--------|
| max | 4000   | 3150   |

**Recessed Track** 

Cassette

Magnetic closing

Clips

Additional Handle

38