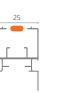

## Recommended measurements (mm)

|     | length | height |
|-----|--------|--------|
| max | 4000   | 3150   |

**Recessed Track** 

Cassette

Magnetic closing

Clips

Additional Handle

38

Cassette and Handle Assembly

Balance Profile Upon Request

Handlebar

( Bottom track

60

Top Track

Via Provinciale, 10 46020 Montteggiana (MN) – ITALY Tel.: +39 0376 527481 Fax: +39 0376 527060 info@officinerami.com officinerami.com