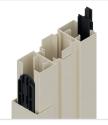

## Double side

Suitable for: French doors Winding type: Manual, stop at any point Closing system: Magnet **Configuration:** symmetrical Track: Bottom track, walkable and recessed / without architectural barriers Handle: Ergonomic internal / external grip Mesh: Black polyester Fixing System: Clips (snap supports)

## Recommended measurements (mm)

|     | length | height |
|-----|--------|--------|
| max | 4000   | 3150   |

**Recessed Track** 

Cassette

Magnetic closing

Clips

Additional Handle

38

Cassette and Handle Assembly

Balance Profile Upon Request

Handlebar

( Bottom track

60

Top Track

Via Provinciale, 10 46020 Montteggiana (MN) – ITALY Tel.: +39 0376 527481 Fax: +39 0376 527060 info@officinerami.com officinerami.com