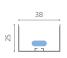

## Recommended measurements (mm)

|     | length | height |
|-----|--------|--------|
| max | 4000   | 3150   |

**Recessed Track** 

Cassette

Magnetic closing

Clips

Additional Handle

38