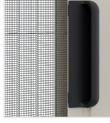

## Double side

Suitable for: French doors Winding type: Manual, stop at any point Closing system: Magnet **Configuration:** symmetrical Track: Bottom track, walkable and recessed / without architectural barriers Handle: Ergonomic internal / external grip Mesh: Black polyester Fixing System: Clips (snap supports)

## ON REQUEST

**Configuration:** Asymmetrical Balance Profile: Cassette side Handle: Recessed Mesh: Gray polyester

NOTE: For each individual cassette, the height must be 300 mm larger than the width. Widths larger than 1500 mm are equipped with black support bars.