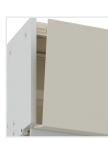

## Zip 90

Vertical Motorized Recessed Mesh / Blackout / Filtering

Suitable for: Window and french door Operation: Motorized with button, stop at any point **Cassette**: Self-supporting and inspectable Handlebar: With anti-insect brush Mesh: Fiberglass, Strip with zip closure for wind resistance Fixing System: Screw/plug, Clips (snap-on supports) Electrification: Engine cable exit on the top right side

Handlebar

86

Inspectable Cassette

Recessed Track

Cassette

83

Recessed Track

Via Provinciale, 10 46020 Montteggiana (MN) – ITALY Tel.: +39 0376 527481 Fax: +39 0376 527060 info@officinerami.com officinerami.com