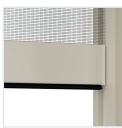

## Zip 90

Vertical Motorized Recessed Mesh / Blackout / Filtering

Suitable for: Window and french door Operation: Motorized with button, stop at any point **Cassette**: Self-supporting and inspectable Handlebar: With anti-insect brush Mesh: Fiberglass, Strip with zip closure for wind resistance Fixing System: Screw/plug, Clips (snap-on supports) Electrification: Engine cable exit on the top right side

Handlebar

86

Inspectable Cassette

Recessed Track

Cassette

83

Recessed Track

Via Provinciale, 10 46020 Montteggiana (MN) – ITALY Tel.: +39 0376 527481 Fax: +39 0376 527060 info@officinerami.com officinerami.com