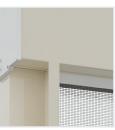

## Zip 90

Vertical Motorized Recessed Mesh / Blackout / Filtering

Suitable for: Window and french door Operation: Motorized with button, stop at any point **Cassette**: Self-supporting and inspectable Handlebar: With anti-insect brush Mesh: Fiberglass, Strip with zip closure for wind resistance Fixing System: Screw/plug, Clips (snap-on supports) Electrification: Engine cable exit on the top right side

Handlebar

86

Inspectable Cassette

Recessed Track

Cassette

83

Recessed Track

Via Provinciale, 10 46020 Montteggiana (MN) – ITALY Tel.: +39 0376 527481 Fax: +39 0376 527060 info@officinerami.com officinerami.com