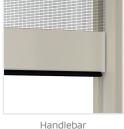

## Zip **90**

Vertical Manual with Winch Mesh / Blackout / Filtering

Suitable for: Window and french door

**Operation**: Manual with winch, stop at any point **Cassette**: Self-supporting and inspectable **Handleba**r: With anti-insect brush

Inspectable Cassette

assette

Side Zip Track

Handlebar

Via Provinciale, 10 46020 Montteggiana (MN) - ITALY

Tel.: +39 0376 527481 Fax: +39 0376 527060 info@officinerami.com officinerami.com