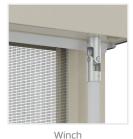

## Zip **90**

Vertical Manual with Winch Mesh / Blackout / Filtering

Suitable for: Window and french door

**Operation**: Manual with winch, stop at any point **Cassette**: Self-supporting and inspectable **Handleba**r: With anti-insect brush