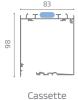

## Zip **90**

Vertical Manual with Winch Mesh / Blackout / Filtering

Suitable for: Window and french door

**Operation**: Manual with winch, stop at any point **Cassette**: Self-supporting and inspectable **Handleba**r: With anti-insect brush

Inspectable Cassette

assette

Side Zip Track

Handlebar

Via Provinciale, 10 46020 Montteggiana (MN) - ITALY

Tel.: +39 0376 527481 Fax: +39 0376 527060 info@officinerami.com officinerami.com