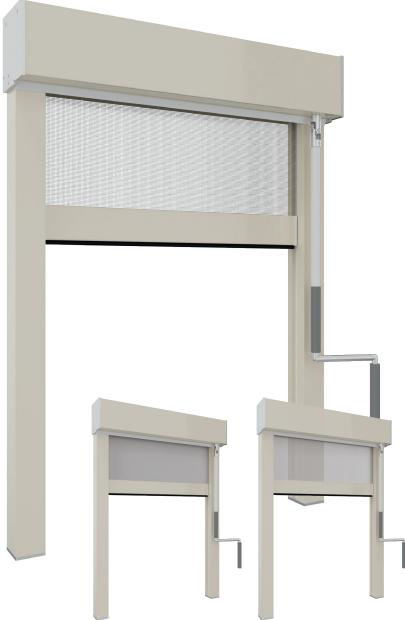

## Zip **90**

Vertical Manual with Winch Mesh / Blackout / Filtering

Suitable for: Window and french door

**Operation**: Manual with winch, stop at any point **Cassette**: Self-supporting and inspectable **Handleba**r: With anti-insect brush

**Mesh**: Fiberglass, Strip with zip closure for wind resistance **Fastening System**: Clips (snap-on supports), Screw/plug

Inspectable Cassette

assette

Side Zip Track

Handlebar

Via Provinciale, 10 46020 Montteggiana (MN) - ITALY

Tel.: +39 0376 527481 Fax: +39 0376 527060 info@officinerami.com officinerami.com