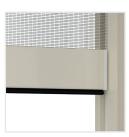

## Zip **105**

Vertical Motorized Mesh / Blackout / Filtering

Suitable for: Window and french door
Operation: Motorized with button, stop at any point
Cassette: Self-supporting and inspectable
Handlebar: With anti-insect brush
Mesh: Fiberglass, Strip with zip closure for wind resistance
Fixing System: Screw/plug, Clips (snap-on supports)
Electrification: Engine cable exit on the top right side

Inspectable Cassette

Cassette

Via Provinciale, 10 46020 Montteggiana (MN) – ITALY Tel.: +39 0376 527481 Fax: +39 0376 527060 info@officinerami.com officinerami.com