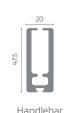

## Zip **105**

Vertical Motorized Mesh / Blackout / Filtering

Suitable for: Window and french door
Operation: Motorized with button, stop at any point
Cassette: Self-supporting and inspectable
Handlebar: With anti-insect brush
Mesh: Fiberglass, Strip with zip closure for wind resistance
Fixing System: Screw/plug, Clips (snap-on supports)
Electrification: Engine cable exit on the top right side

## Recommended sizes (mm)

|               | Width | Height |
|---------------|-------|--------|
| max mesh      | 5000  | 3500   |
| max blackout  | 4400  | 3000   |
| max filtering | 4400  | 3000   |

Handlebar