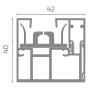

## Zip **105**

Vertical Motorized Mesh / Blackout / Filtering

Suitable for: Window and french door
Operation: Motorized with button, stop at any point
Cassette: Self-supporting and inspectable
Handlebar: With anti-insect brush
Mesh: Fiberglass, Strip with zip closure for wind resistance
Fixing System: Screw/plug, Clips (snap-on supports)
Electrification: Engine cable exit on the top right side

Inspectable Cassette

Cassette

Via Provinciale, 10 46020 Montteggiana (MN) – ITALY Tel.: +39 0376 527481 Fax: +39 0376 527060 info@officinerami.com officinerami.com