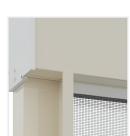

**Handlebar**: With anti-insect brush

**Mesh**: Fiberglass, Strip with zip closure for wind resistance **Fixing System**: Screw/plug, Clips (snap-on supports) **Electrification**: Engine cable exit on the top right side

Handlebar

Inspectable Cassette

Recessed Track

Cassette

Handlebar

Recessed Profile

Via Provinciale, 10 46020 Montteggiana (MN) - ITALY

Tel.: +39 0376 527481 Fax: +39 0376 527060 info@officinerami.com officinerami.com