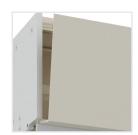

## Zip **105**

Vertical Motorized Recessed Mesh / Blackout / Filtering

Suitable for: Window and french door

**Operation**: Motorized with button, stop at any point

**Cassette**: Self-supporting and inspectable

Handlebar

Inspectable Cassette

Recessed Track

Cassette

Handlebar

Recessed Profile

Via Provinciale, 10 46020 Montteggiana (MN) - ITALY

Tel.: +39 0376 527481 Fax: +39 0376 527060 info@officinerami.com officinerami.com