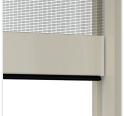

## Zip **105**

Vertical Motorized Recessed Mesh / Blackout / Filtering

Suitable for: Window and french door

**Operation**: Motorized with button, stop at any point

**Cassette**: Self-supporting and inspectable

**Handlebar**: With anti-insect brush

**Mesh**: Fiberglass, Strip with zip closure for wind resistance **Fixing System**: Screw/plug, Clips (snap-on supports) **Electrification**: Engine cable exit on the top right side

Handlebar

Inspectable Cassette

Recessed Track

Cassette

Handlebar

Recessed Profile

Via Provinciale, 10 46020 Montteggiana (MN) - ITALY

Tel.: +39 0376 527481 Fax: +39 0376 527060 info@officinerami.com officinerami.com