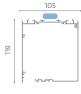

## Zip **105**

Vertical Motorized Recessed Mesh / Blackout / Filtering

Suitable for: Window and french door

**Operation**: Motorized with button, stop at any point

**Cassette**: Self-supporting and inspectable

## Misure consigliate (mm)

|               | Width | Height |
|---------------|-------|--------|
| max mesh      | 5000  | 3500   |
| max blackout  | 4400  | 3000   |
| max filtering | 4400  | 3000   |