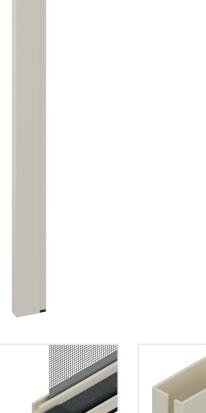

## Motorized Roller Blackout / Filtering

Suitable for: Window Winding: Motorized with a button, manual stop at any point **Track**: Telescopic with buttons Handle: Ergonomic internal grip with anti-insect brush Fabrics: Filtering/Blackout Fixing System: Screw/plug Electrification: Engine cable exit on the top right side

## **ON REQUEST**

Winding: Motorized with radio receiver and remote control Track: Fixed for Recessed with buttons

NOTE: The possibility of installation must be verified based on the fabric, measurements, and required cassette.