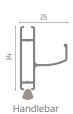

## Motorized Roller Blackout / Filtering

Suitable for: Window Winding: Motorized with a button, manual stop at any point **Track**: Telescopic with buttons Handle: Ergonomic internal grip with anti-insect brush Fabrics: Filtering/Blackout Fixing System: Screw/plug Electrification: Engine cable exit on the top right side