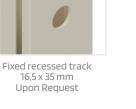

## **ON REQUEST**

Winding: Motorized with radio receiver and remote control Track: Fixed for Recessed with buttons

NOTE: The possibility of installation must be verified based on the fabric, measurements, and required cassette.

## Recommended sizes (mm)

|   |               | Width | Height |
|---|---------------|-------|--------|
| m | nax blackout  | 1200  | 2200   |
| m | nax filtering | 1000  | 2000   |

16,5 x 35 mm Upon Request