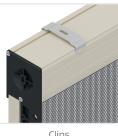

## **ON REQUEST**

Winding Control: Slow back-on-top system, Stop Mechanism - Spring lock Cassette: Equipped with a brush for recovery in out-oftrue issues Track: Telescopic with buttons Fixing System: Clips (snap-in supports) Balance Profile: On the cassette side for out-of-true recovery operation

Cassette

Clips Upon Request

Handlebar

Fixed Track

Side Track Upon Request

Via Provinciale, 10 46020 Montteggiana (MN) – ITALY Tel.: +39 0376 527481 Fax: +39 0376 527060 info@officinerami.com officinerami.com