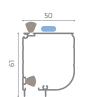

## Recommended sizes (mm)

|  |               | Width | Height |
|--|---------------|-------|--------|
|  | max blackout  | 1400  | 1600   |
|  | max filtering | 1200  | 1200   |

Telescopic Tracks Upon Request